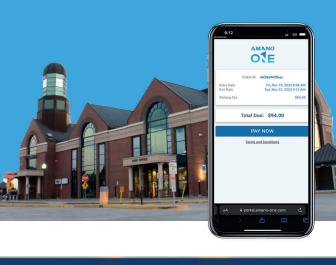

# A NEW WAY TO PARK + PAY!

- Spend less time in line! All parking exit lanes are operational 24/7 and accept credit cards only, including NFC payments.
- Save time and money by prepaying online. Scan the QR code on your ticket and pay for your parking up to one hour before your exit.
- Prefer cash? No problem. You can use our Pay on Foot Cash device located in the main concourse level.
- Need help? Just press the call button and our integrated call center will assist you.

#### 1. PRE-PAYMENT

To pay via credit card, simply scan the QR code on your ticket. This will direct you to a secure website where you can complete payment. Ensure you present the generated QR code within 60 minutes for quick and convenient exit.