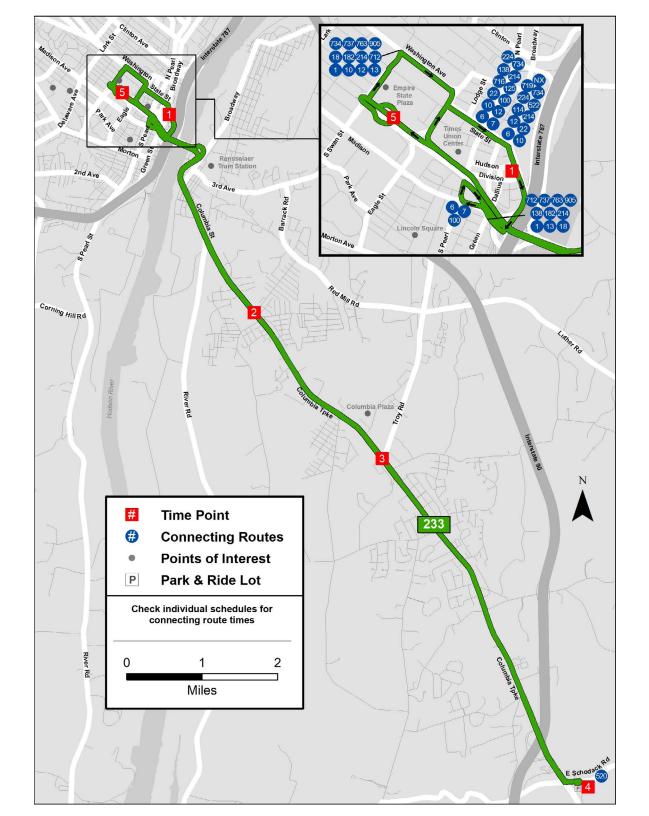

## Albany / Schodack

between Downtown Albany and Schodack Park & Ride

7,2019

APR

EFFECTIVE

## Schedule

www.cdta.org

518-482-8822

| From Schodack to Albany    |                                      |                                       |                                       |                      | From Albany to Schodack |                                       |                         |                            |
|----------------------------|--------------------------------------|---------------------------------------|---------------------------------------|----------------------|-------------------------|---------------------------------------|-------------------------|----------------------------|
| 4                          | 3                                    | 2                                     | 5                                     | 1                    | 1                       | 2                                     | 3                       | 4                          |
| Schodack<br>Park &<br>Ride | Columbia<br>Tpke &<br>Gilligan<br>Rd | Columbia<br>Tpke &<br>Sherwood<br>Ave | Empire<br>State<br>Plaza<br>Concourse | Hudson &<br>Broadway | Hudson &<br>Broadway    | Columbia<br>Tpke &<br>Sherwood<br>Ave | 590<br>Columbia<br>Tpke | Schodack<br>Park &<br>Ride |
|                            | MON                                  | DAY – F                               | RIDAY                                 |                      | MONDAY                  | – FRIDAY                              | 7                       |                            |
| 619a                       | 628a                                 | 632a                                  | 640a                                  | 648a                 | 648a                    | 657a                                  | 701a                    | 711a                       |
| 649a                       | 658a                                 | 702a                                  | 710a                                  | 718a                 | 718a                    | 727a                                  | 731a                    | 741a                       |
| 715a                       | 724a                                 | 729a                                  | 739a                                  | 749a                 | 750a                    | 759a                                  | 803a                    | 813a                       |
| 747a                       | 756a                                 | 801a                                  | 811a                                  | 821a                 | 822a                    | 831a                                  | 835a                    | 845a                       |
| 817a                       | 826a                                 | 831a                                  | 841a                                  | 851a                 | 852a                    | 901a                                  | 905a                    | 915a                       |
| 927a                       | 936a                                 | 941a                                  | 951a                                  | 1001a                | 1050a                   | a 1059a                               | 1103a                   | 1113a                      |
|                            |                                      |                                       | 1040a                                 | 1048a                | 1250p                   | o 1259p                               | 103p                    | 113p                       |
| 1127a                      | 1136a                                | 1141a                                 | 1150a                                 | 1158a                | 244p                    | 253p                                  | 257p                    | 307p                       |
|                            |                                      |                                       | 1240p                                 | 1248p                | 324p                    | 333p                                  | 339p                    | 349p                       |
| 127p                       | 136p                                 | 141p                                  | 150p                                  | 158p                 | 355p                    | 404p                                  | 410p                    | 420p                       |
|                            |                                      |                                       | 235p                                  | 243p                 | 425p                    | 434p                                  | 440p                    | 450p                       |
|                            |                                      |                                       | 315p                                  | 323p                 | 455p                    | 504p                                  | 510p                    | 520p                       |
| 322p                       | 331p                                 | 336p                                  | 345p                                  | 353p                 | 535p                    | 544p                                  | 550p                    | 600p                       |
| 352p                       | 401p                                 | 406p                                  | 415p                                  | 425p                 | 635p                    | 644p                                  | 648p                    | 658p                       |
| 422p                       | 431p                                 | 436p                                  | 445p                                  | 455p                 |                         |                                       |                         |                            |
| 502p                       | 511p                                 | 516p                                  | 525p                                  | 535p                 |                         |                                       |                         |                            |
| 532p                       | 541p                                 | 546p                                  | 555p                                  | 604p                 |                         |                                       |                         |                            |
|                            |                                      |                                       | 625p                                  | 634p                 |                         |                                       |                         |                            |

## INSTRUCTIONS

The timetable shows WHEN the bus stops. Times are approximate and depend upon traffic and weather conditions. Arrive at the bus stop 2-3 minutes early to avoid missing the bus.