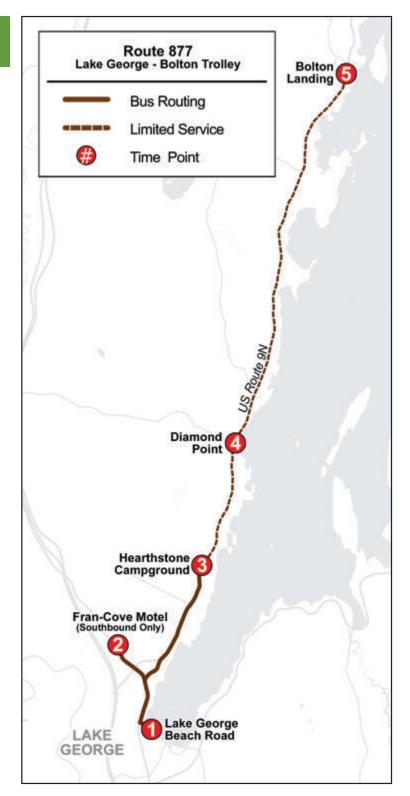

# **Lake George – Bolton Trolley**

Between Lake George Village, Hearthstone Campground, and Bolton Landing

May 25, 2025 Friday, Saturday and Sunday Only

June 29, 2025 Seven Days a Week

## **Schedule**

www.cdta.org 518-482-8822

| Lake George to<br>Bolton Landing |                           |                  |                   | Bolton Landing to<br>Lake George |                 |                                         |                         |                   |  |
|----------------------------------|---------------------------|------------------|-------------------|----------------------------------|-----------------|-----------------------------------------|-------------------------|-------------------|--|
| 1                                | 3                         | 4                | 5                 | 5                                | 4               | 3                                       | 2                       | 1                 |  |
| Lake George<br>Beach Road        | Hearthstone<br>Campground | Diamond<br>Point | Bolton<br>Landing | Bolton<br>I anding               | Diamond Point   | <b>Hearthstone</b><br><b>Campground</b> | Fran-Cove<br>Motel      | Lake George       |  |
| MONDAY - SUNDAY                  |                           |                  |                   |                                  | MONDAY - SUNDAY |                                         |                         |                   |  |
| 830a<br>930a                     | 845a<br>945a              | 850a<br>         | 900a<br>          | 900a<br>                         | 910a<br>        | 915a<br>945a                            | 919a<br>949a            | 930<br>100        |  |
| 1000a<br>1030a                   | 1015a<br>1045a            | <br>1050a        | <br>1100a         |                                  |                 | 1015a<br>1100a                          | 1019a<br>1104a          | 103<br>111        |  |
| 1045a<br>1130a<br>1200p          | 1100a<br>1145a<br>1215p   |                  |                   | 1100a<br>                        |                 | 1115a<br>1145a<br>1215p                 | 1119a<br>1149a<br>1219p | 113<br>120<br>123 |  |
| 1230p<br>1230p<br>1245p          | 1245p<br>100p             | 1250p            | 100p<br>          | <br>100p                         | <br>110p        | 100p<br>115p                            | 104p<br>119p            | 115<br>130        |  |
| 130p<br>200p                     | 145p<br>215p              |                  |                   |                                  |                 | 145p<br>215p                            | 149p<br>219p            | 200<br>230        |  |
| 230p<br>245p<br>315p             | 245p<br>300p<br>330p      | 250p<br>         | 300p<br>          | 300p                             | ·               | 300p<br>315p<br>330p                    | 304p<br>319p<br>334p    | 315<br>330<br>345 |  |
| 330p<br>345p                     | 345p<br>400p              |                  |                   |                                  |                 | 345p<br>400p                            | 349p<br>404p            | 400<br>415        |  |
| 400p<br>415p                     | 415p<br>430p              |                  |                   |                                  |                 | 415p<br>430p                            | 419p<br>434p            | 430<br>445        |  |
| 430p<br>445p<br>515p             | 445p<br>500p<br>530p      | 450p<br>         | 500p<br>          | 500p                             | 510p            | 500p<br>515p<br>530p                    | 504p<br>519p<br>534p    | 515<br>530<br>545 |  |
| 530p<br>545p                     | 545p<br>600p              |                  |                   |                                  |                 | 545p<br>600p                            | 549p<br>604p            | 600<br>615        |  |
| 600p<br>615p                     | 615p<br>630p              |                  |                   |                                  |                 | 615p<br>630p                            | 619p<br>634p            | 630<br>645        |  |
| 630p<br>645p<br>715p             | 645p<br>700p<br>730p      | 650p<br>         | 700p<br>          | 700p                             | 710p            | 700p<br>715p<br>730p                    | 704p<br>719p<br>734p    | 715<br>730<br>745 |  |
| 730p<br>745p                     | 745p<br>800p              |                  |                   |                                  |                 | 745p<br>800p                            | 749p<br>804p            | 800<br>815        |  |
| 800p<br>815p                     | 815p<br>830p              |                  |                   |                                  |                 | 815p<br>830p                            | 819p<br>834p            | 830<br>845        |  |
| 830p<br>845p<br>915p             | 845p<br>900p<br>930p      | 850p<br>         | 900p<br>          | 900p                             | •               | 900p<br>915p<br>930p                    | 904p<br>919p<br>934p    | 918<br>930<br>948 |  |
| 930p<br>1000p                    | 945p<br>1015p             |                  |                   |                                  |                 | 945p<br>1015p                           | 949p<br>1019p           | 100<br>103        |  |