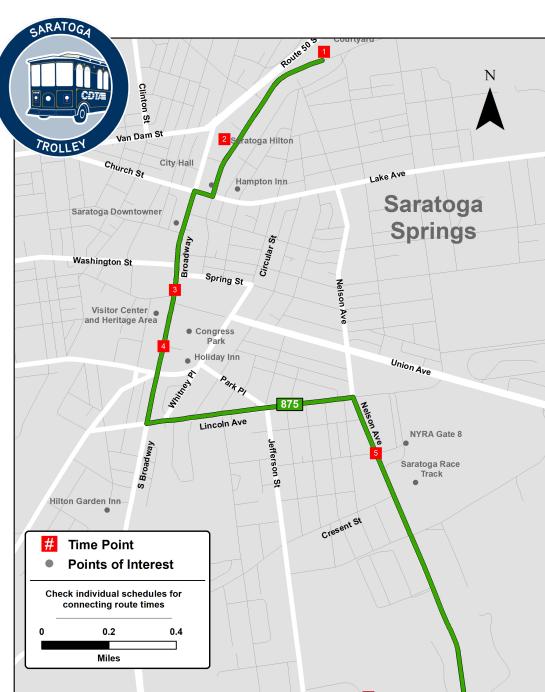

# **SPECIAL EVENT ROUTING MAP**

### Check CDTA.ORG for event dates and schedules.

Pictured: Saratoga Summer Trolley on Broadway in Saratoga Springs.